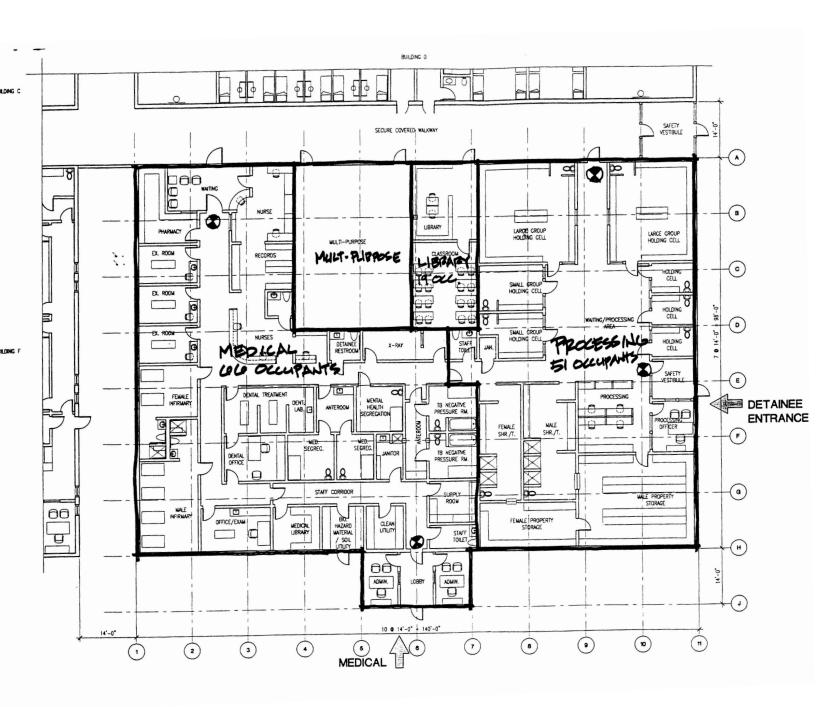

# **Project information:**

The expansion to the existing Northwest Detention Center included ground floor renovations and expansions as well as the design and construction of a multiple-story housing unit. A 40-bed maximum-security Special Housing Unit with a separate recreation unit provides segregation from the general popula-