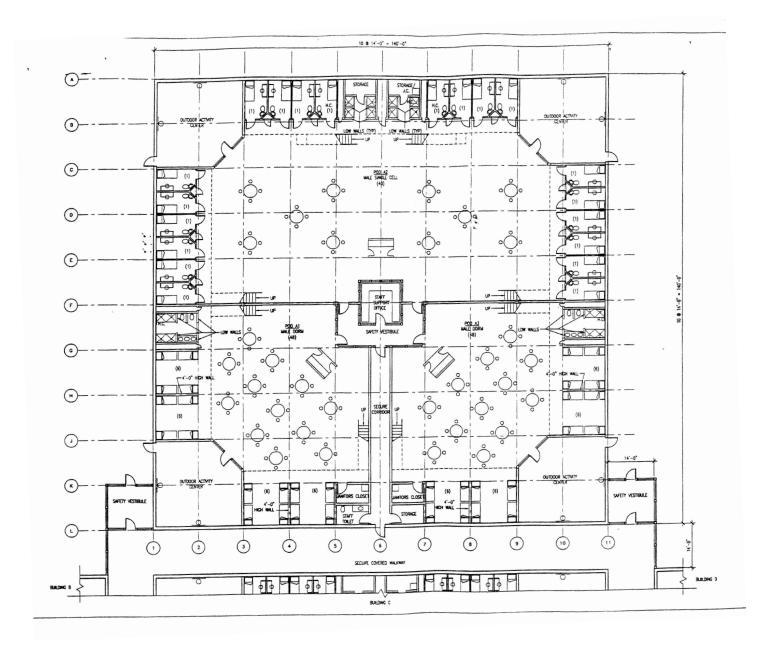

# **Project information:**

The expansion to the existing Northwest Detention Center included ground floor renovations and expansions as well as the design and construction of a multiple-story housing unit. A 40-bed maximum-security Special Housing Unit with a separate recreation unit provides segregation from the general popula-