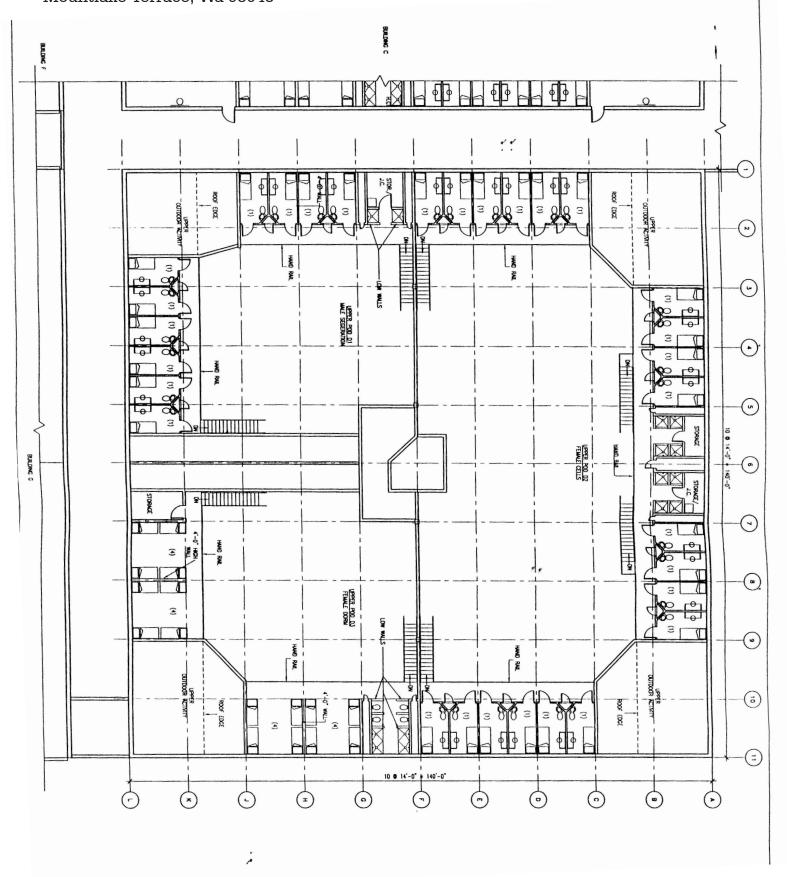

# **Project information:**

The expansion to the existing Northwest Detention Center included ground floor renovations and expansions as well as the design and construction of a multiple-story housing unit. A 40-bed maximum-security Special Housing Unit with a separate recreation unit provides segregation from the general popula-