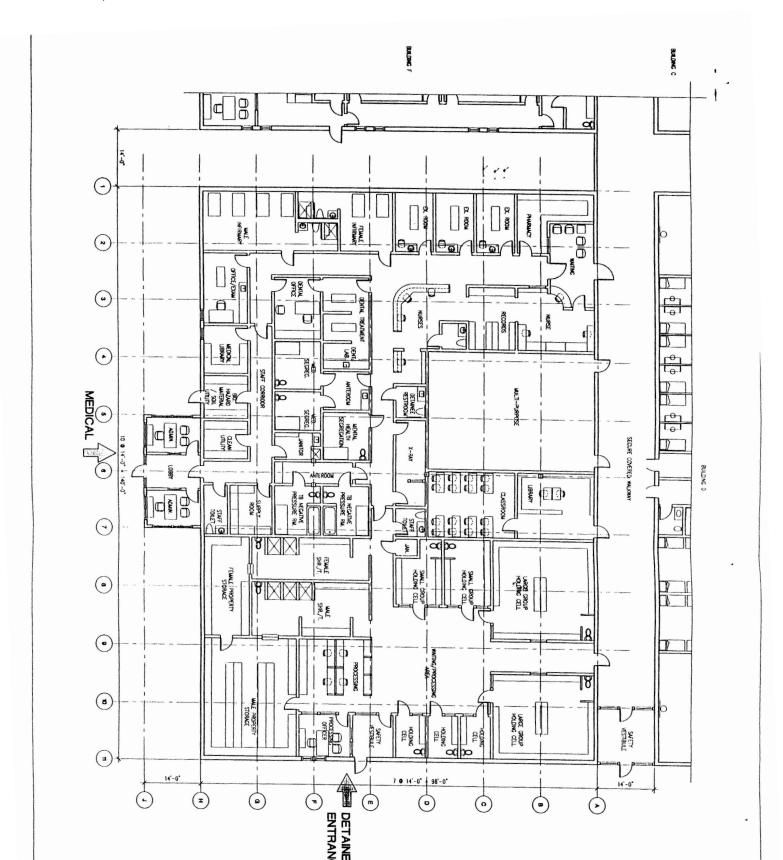

# **Project information:**

The expansion to the existing Northwest Detention Center included ground floor renovations and expansions as well as the design and construction of a multiple-story housing unit. A 40-bed maximum-security Special Housing Unit with a separate recreation unit provides segregation from the general popula-