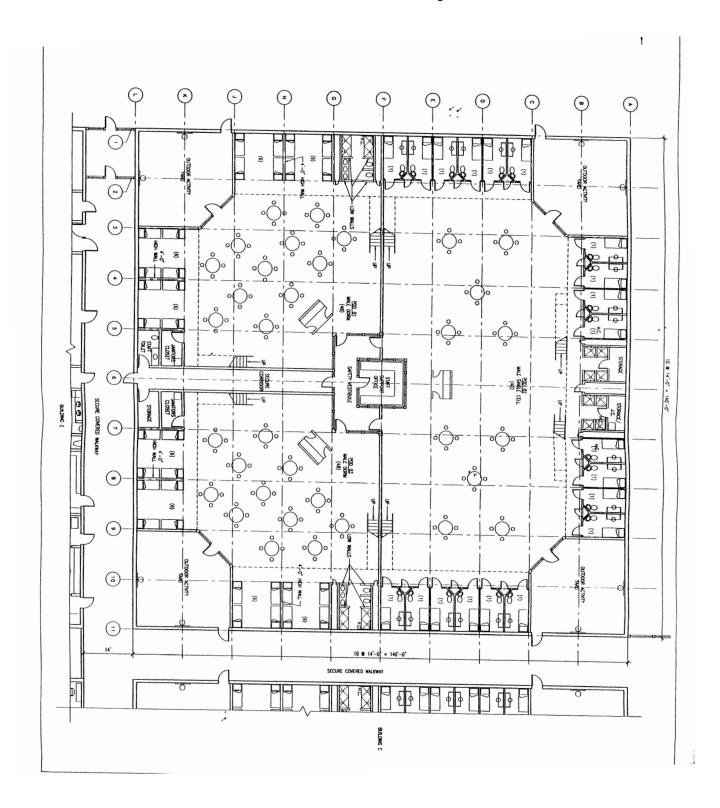

# **Project information:**

The expansion to the existing Northwest Detention Center included ground floor renovations and expansions as well as the design and construction of a multiple-story housing unit. A 40-bed maximum-security Special Housing Unit with a separate recreation unit provides segregation from the general popula-