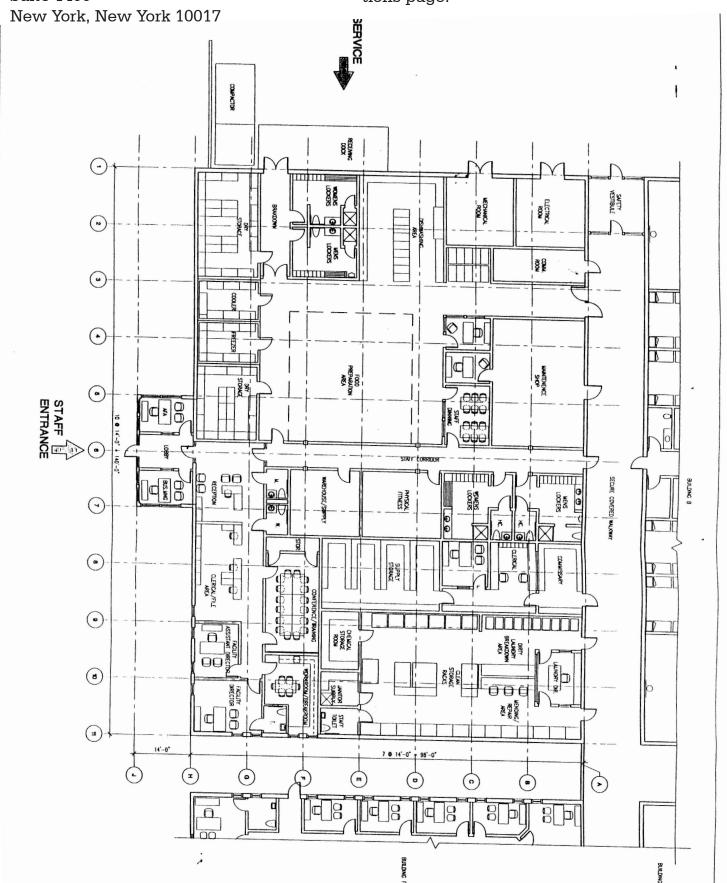

# Contractors for the Northwest Detention Center

|  |  | 34. |
|--|--|-----|
|  |  |     |
|  |  | 8   |
|  |  |     |
|  |  |     |
|  |  |     |
|  |  |     |
|  |  |     |

Sound Electronics

# **Project information:**

Built the core structure of the NWDC in 2003, water service line in 2003, and did the restructuring in September of 2009. This company has also design and build Coyote Ridge Corrections Center, Northwest Detention Center, Green Hill School, Franklin County Courthouse, Wenatchee Police Station, Washington State Penitentiary Warehouse, and the National Guard Readiness Center.

# **Project information:**

Temporary construction and power lighting system for unit C in facility 2003 - 2004.

SASCO Electric

# **Project information:**

Northwest Detention Center facility expansion power and lighting for five new buildings. Three will be served from a new electric svc, and two buildings will be served from existing distribution. New generator will be provided with separate feeds to emergency loads and optional standby loads in the building. 2008 – 2009 for restructuring

# **Project information:**

Provided security electronics system type lowv and desc low voltage during the months of 2003 and restructuring in September 2009.

Williams Sound

(http://www.williamssound.com/home.aspx)

# **Project information:**

Assign building inspector 2004, issue permit 2003, inspectioned fuel gas mechanical piping/INS, inspected – fuel gas (final) kitchen, plumbing fixtures for INS detention facility 2003) Also for the Northwest Detention Center Design-assistence project for minimum security facility in Tacoma. Provided cost analysis and achieved effective MEP coordination. Installed specialty penal-wear stainless steel fixtures.

# **Project information:**

Installed mechanical HVAC system in INS detention facility in 2003. The system was comprised of a rooftop unit VAV system for the Administration building, constant volume rooftop units served the detention cells, and the kitchen and laundry facility were completely institutional grade.

# **Project information:**

The expansion to the existing Northwest Detention Center included ground floor renovations and expansions as well as the design and construction of a multiple-story housing unit. A 40-bed maximum-security Special Housing Unit with a separate recreation unit provides segregation from the general popula-

# **Project information:**

Products such as Trussbilt, Norix, Southern Folger Detention Equipment, RR Brink Locking Systems, Tymetal Corp, Global Security Glazing, Kane MFG Corp [look further in this document for information on these companies] are supplied to this business. They also helped Lydig construction design and construct parts of the Northwest Detention Center