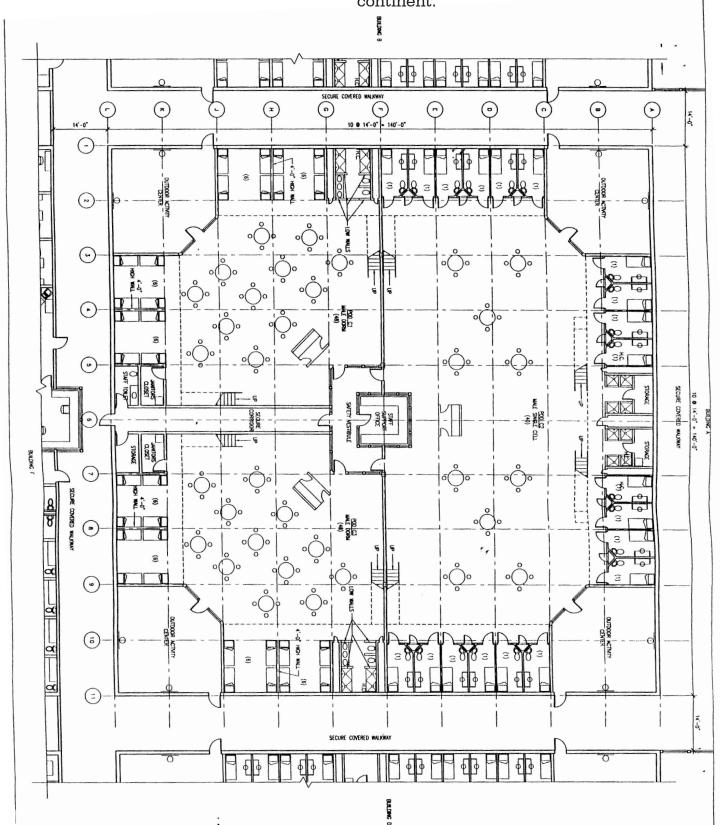

# **Project information:**

The expansion to the existing Northwest Detention Center included ground floor renovations and expansions as well as the design and construction of a multiple-story housing unit. A 40-bed maximum-security Special Housing Unit with a separate recreation unit provides segregation from the general popula-