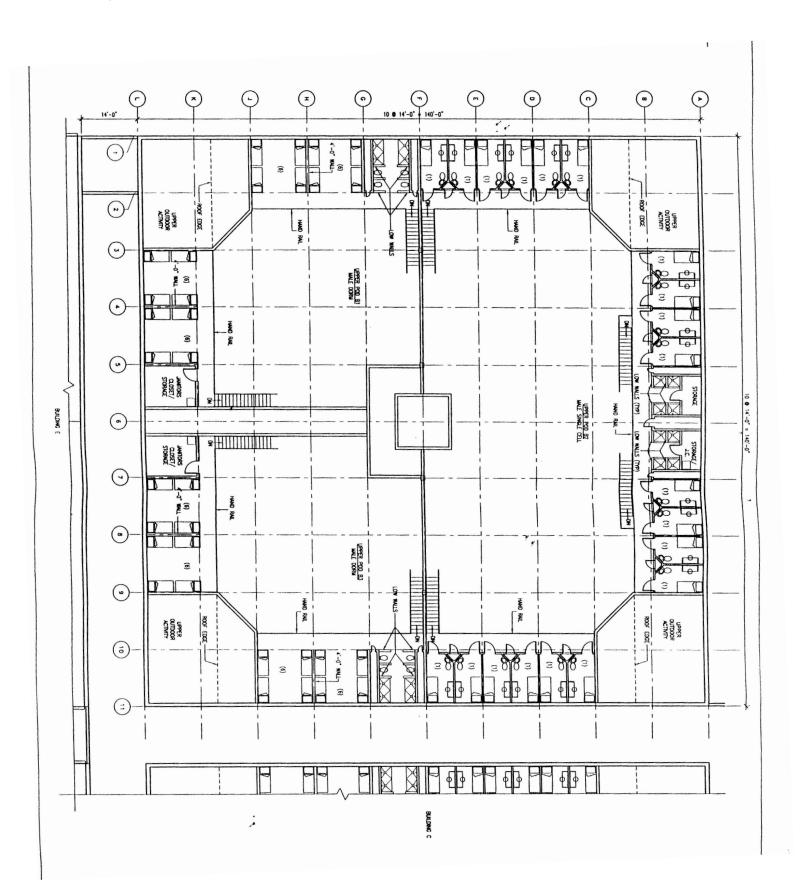

# **Project information:**

Installed mechanical HVAC system in INS detention facility in 2003. The system was comprised of a rooftop unit VAV system for the Administration building, constant volume rooftop units served the detention cells, and the kitchen and laundry facility were completely institutional grade.