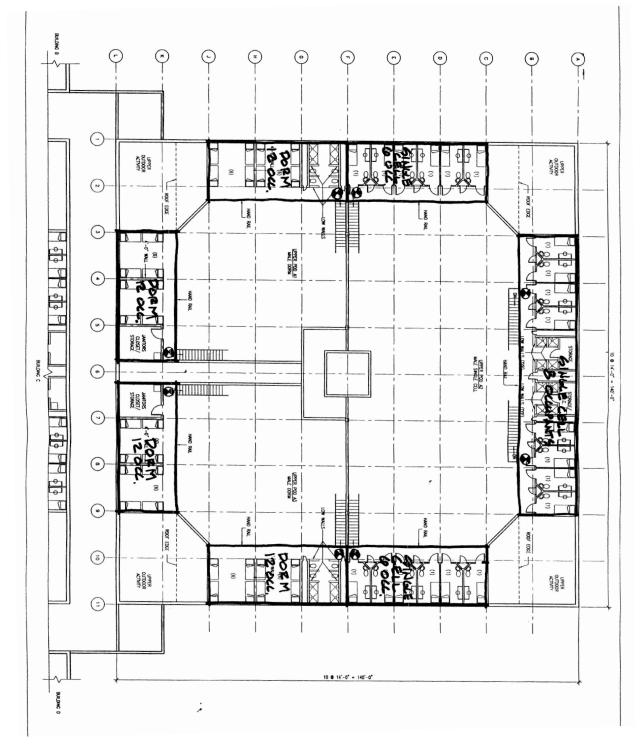

# **Project information:**

The expansion to the existing Northwest Detention Center included ground floor renovations and expansions as well as the design and construction of a multiple-story housing unit. A 40-bed maximum-security Special Housing Unit with a separate recreation unit provides segregation from the general popula-