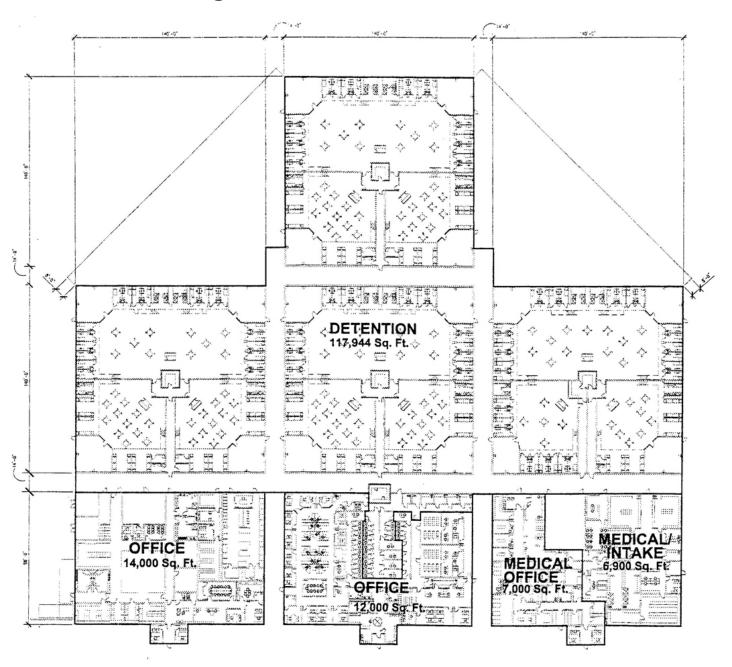

# **Project information:**

The expansion to the existing Northwest Detention Center included ground floor renovations and expansions as well as the design and construction of a multiple-story housing unit. A 40-bed maximum-security Special Housing Unit with a separate recreation unit provides segregation from the general popula-