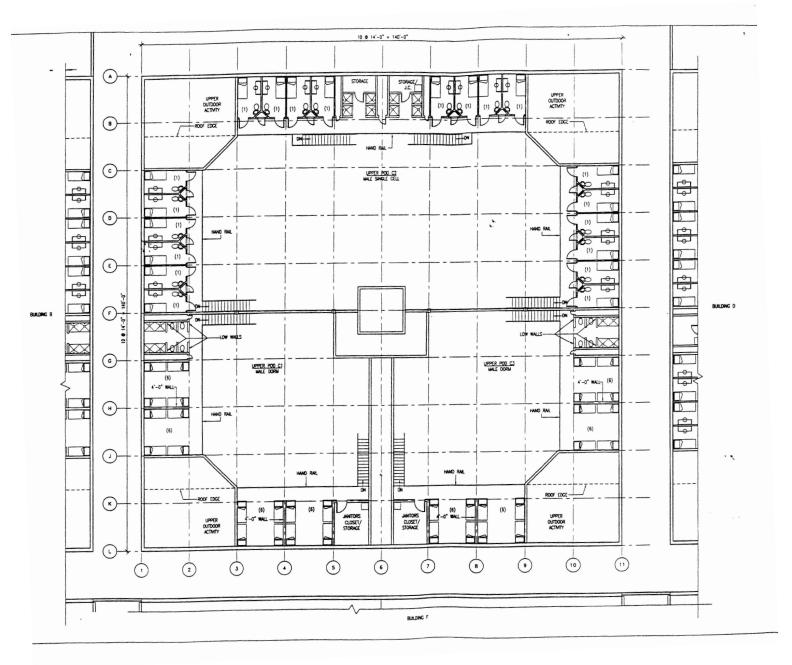

# **Project information:**

Built the core structure of the NWDC in 2003, water service line in 2003, and did the restructuring in September of 2009. This company has also design and build Coyote Ridge Corrections Center, Northwest Detention Center, Green Hill School, Franklin County Courthouse, Wenatchee Police Station, Washington State Penitentiary Warehouse, and the National Guard Readiness Center.

# **Project information:**

The expansion to the existing Northwest Detention Center included ground floor renovations and expansions as well as the design and construction of a multiple-story housing unit. A 40-bed maximum-security Special Housing Unit with a separate recreation unit provides segregation from the general popula-