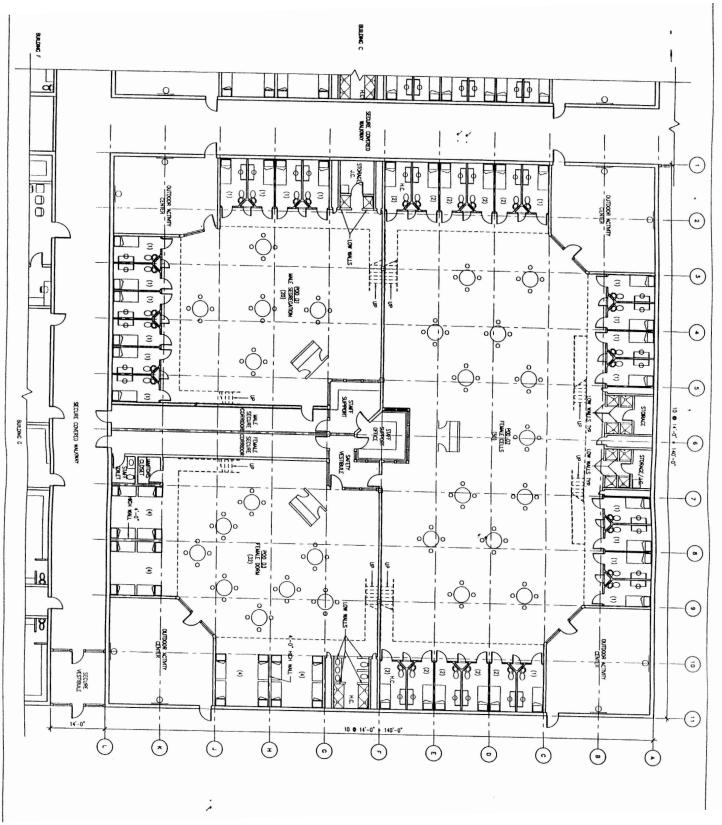

# **Project information:**

The expansion to the existing Northwest Detention Center included ground floor renovations and expansions as well as the design and construction of a multiple-story housing unit. A 40-bed maximum-security Special Housing Unit with a separate recreation unit provides segregation from the general popula-